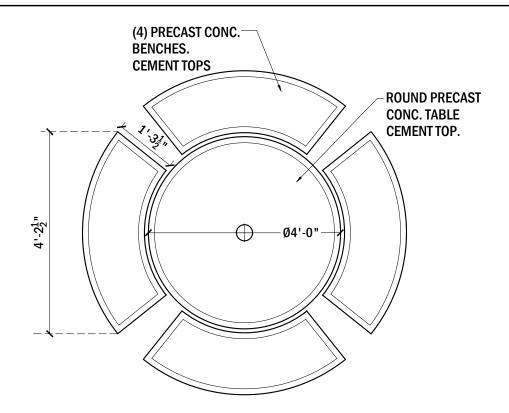

PLAN VIEW, TABLE #610

## **ELEVATION VIEW, TABLE #610**

ITEM NUMBER AND TITTLE:

610 - MALIBU SET, 48" TABLE, 4 BENCHES, CEMENT TOPS

DATE: SCALE:

E: WEIGHT:

½"=1'-0"

1950 Lbs.

SALES@LAGUNAPRECAST.COM WWW.LAGUNAPRECAST.COM SALES 877 774 3280 TOLL FREE INTERNATIONAL +1-949-281-7412

PRODUCT SPECIFICATIONS:

The Malibu's 14pcs. are easily set up. The 4 bench tops fit onto the 8 smaller bases. The large base has a hole in it for an umbrella pole and lines up w/table top hole. After table set is up and level, the pieces can be epoxy or glued permanently.