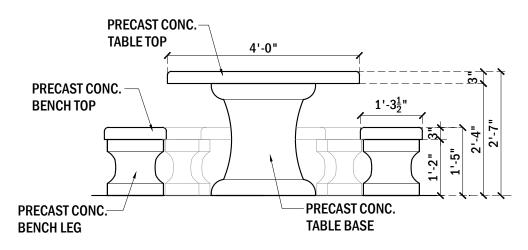

## **ELEVATION VIEW, TABLE #610**

ITEM NUMBER AND TITTLE:

610 - MALIBU SET, 48" TABLE, 4 BENCHES, CEMENT TOPS

DATE: SCALE:

E: WEIGHT:

½"=1'-0"

1950 Lbs.

SALES@LAGUNAPRECAST.COM WWW.LAGUNAPRECAST.COM SALES 877 774 3280 TOLL FREE INTERNATIONAL +1-949-281-7412

PRODUCT SPECIFICATIONS:

The Malibu's 14pcs. are easily set up. The 4 bench tops fit onto the 8 smaller bases. The large base has a hole in it for an umbrella pole and lines up w/table top hole. After table set is up and level, the pieces can be epoxy or glued permanently.