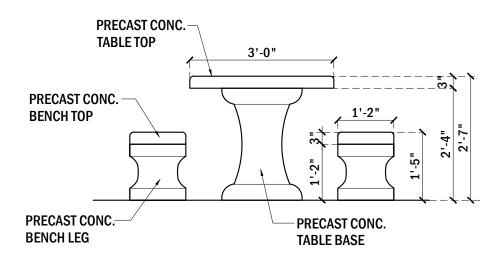

## **ELEVATION VIEW, TABLE #602**

ITEM NUMBER AND TITTLE:

602 - NEWPORT SET, 36" TABLE, 3 BENCHES, TILED TOPS

DATE:

SCALE:

WEIGHT:

25-07-19

½"=1'-0"

1230 Lbs.

SALES@LAGUNAPRECAST.COM WWW.LAGUNAPRECAST.COM SALES 877 774 3280 TOLL FREE INTERNATIONAL +1-949-281-7412

PRODUCT SPECIFICATIONS:

The Newport's 11pcs. are easily set up. The 3 bench tops fit onto the 6 smaller bases. The large base has a hole in it for an umbrella pole and lines up w/table top hole. After table set is up and level, the pieces can be epoxy or glued permanently.