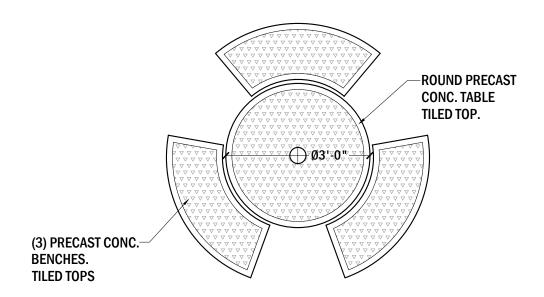

## PLAN VIEW, TABLE #602

## **ELEVATION VIEW, TABLE #602**

ITEM NUMBER AND TITTLE:

602 - NEWPORT SET, 36" TABLE, 3 BENCHES, TILED TOPS

DATE:

SCALE:

WEIGHT:

25-07-19

½"=1'-0"